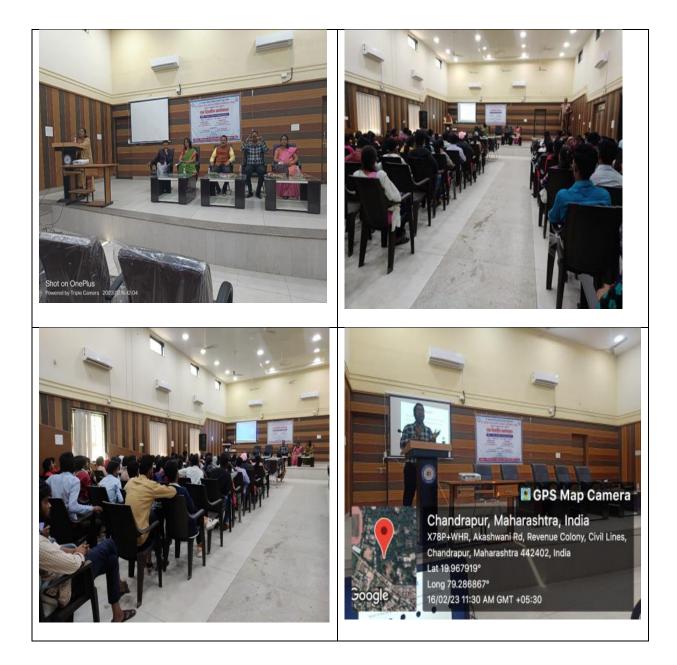

## <u>Interdisciplinary National Conference on Biodiversity and Wildlife</u> <u>Conservation Through Tribes of India BWCTI – 2023</u>

University Level One Day Workshop on NEP-2020

One Day University Level Student Seminar on "Role of Environment in Sustainable Development of Biodiversity"