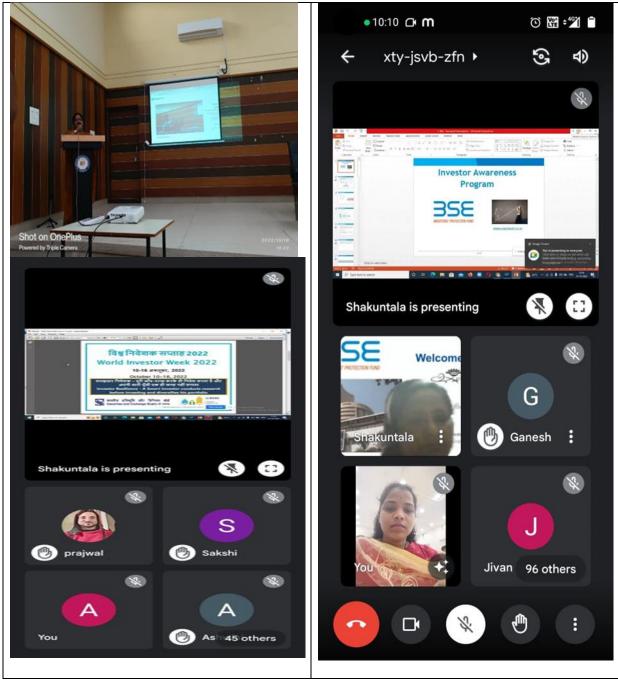

### 1.One day workshop on "Wealth Creation Financial Planning"

One day workshop on "How to write Project Report".