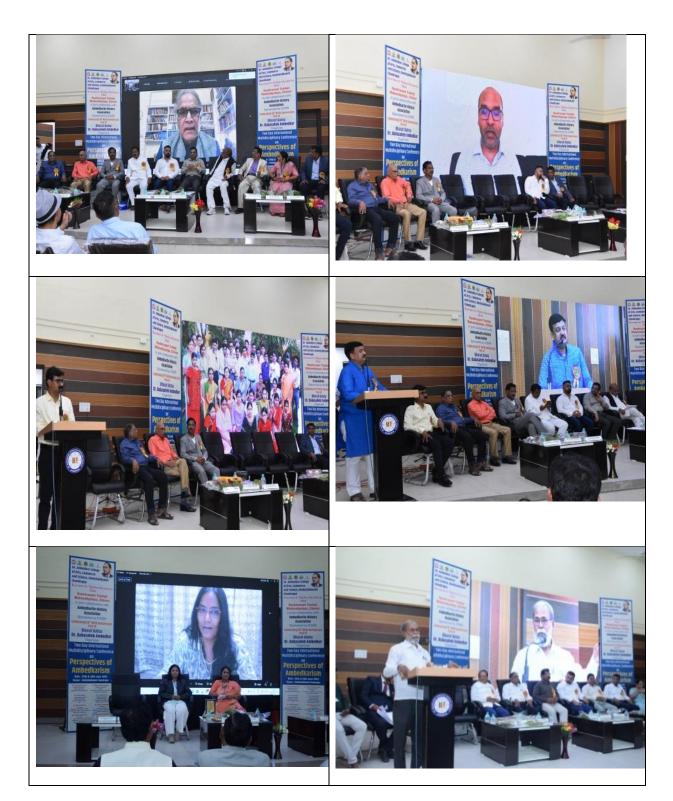

### Dr. Ambedkar College of Arts, Commerce & Science, Chandrapur

### **Department of Commerce & Management**

#### Session 2022-23

#### ICT Used

### 1.One day workshop on "Wealth Creation Financial Planning"



One day workshop on "How to write Project Report".



# 3. Project Seminar and Power Point Presentation





Participation of Science Undergraduates in a State Level Students' Seminar 'Scintillation'23'



## <u>Interdisciplinary National Conference on Biodiversity and Wildlife</u> <u>Conservation Through Tribes of India BWCTI – 2023</u>





University Level One Day Workshop on NEP-2020



One Day University Level Student Seminar on "Role of Environment in Sustainable Development of Biodiversity"



Workshop on 'Resume Writing Skills'







# NAAC Sponsored seminar





# Two Day International Multidisciplinary Conference

#### Guest Lecture



| 🔲 🕒 Studio            | Q: