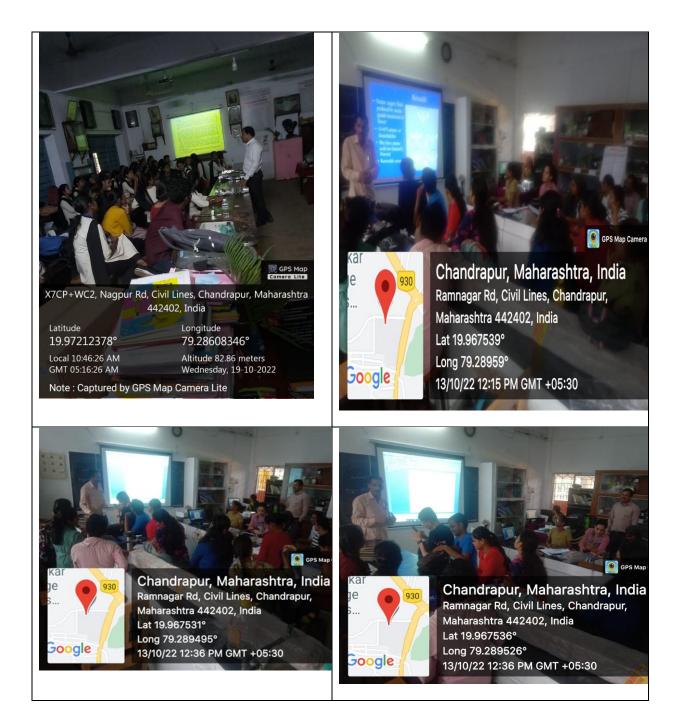

## **Department of Commerce & Management**

#### Session 2022-23

#### ICT Used

### 1.One day workshop on "Wealth Creation Financial Planning"



One day workshop on "How to write Project Report".



# 3. Project Seminar and Power Point Presentation





Participation of Science Undergraduates in a State Level Students' Seminar 'Scintillation'23'



## <u>Interdisciplinary National Conference on Biodiversity and Wildlife</u> <u>Conservation Through Tribes of India BWCTI – 2023</u>





University Level One Day Workshop on NEP-2020



One Day University Level Student Seminar on "Role of Environment in Sustainable Development of Biodiversity"



Workshop on 'Resume Writing Skills'







# NAAC Sponsored seminar





# Two Day International Multidisciplinary Conference

#### Guest Lecture



| 🔲 🕒 Studio            | Q: