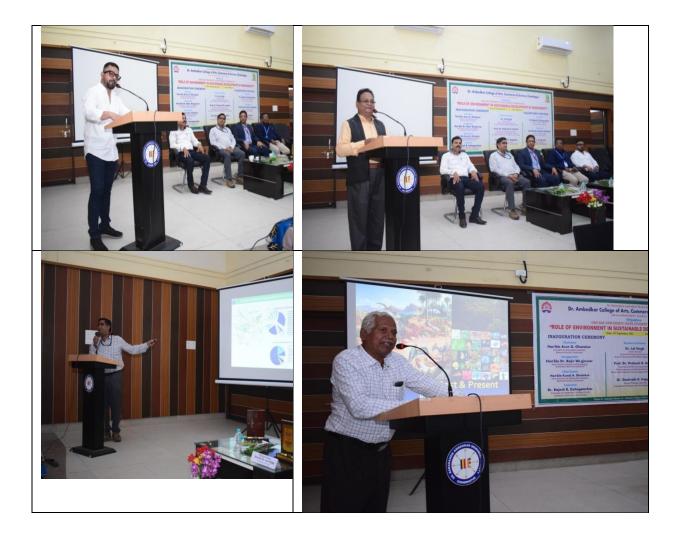

## <u>Interdisciplinary National Conference on Biodiversity and Wildlife</u> <u>Conservation Through Tribes of India BWCTI – 2023</u>

University Level One Day Workshop on NEP-2020

One Day University Level Student Seminar on "Role of Environment in Sustainable Development of Biodiversity"