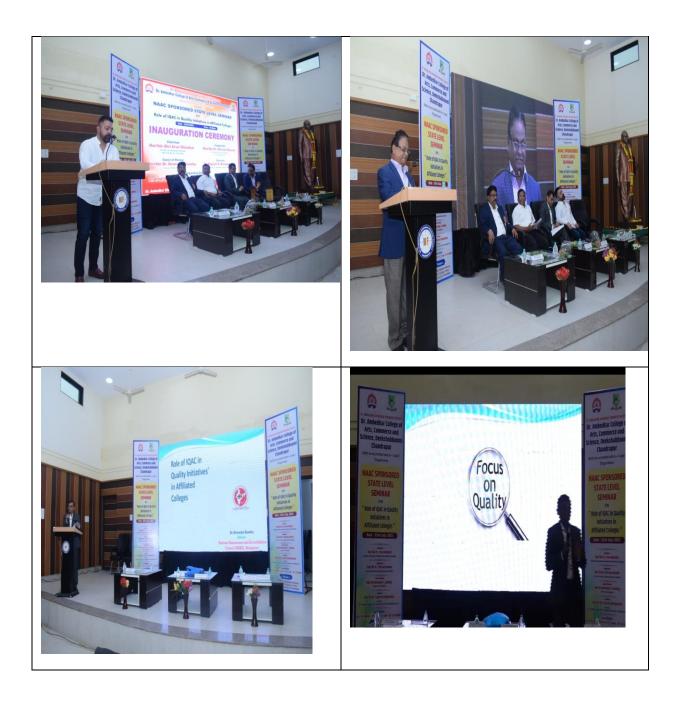

### Dr. Ambedkar College of Arts, Commerce & Science, Chandrapur

### **Department of Commerce & Management**

#### Session 2022-23

#### ICT Used

### 1.One day workshop on "Wealth Creation Financial Planning"



One day workshop on "How to write Project Report".



# 3. Project Seminar and Power Point Presentation





Participation of Science Undergraduates in a State Level Students' Seminar 'Scintillation'23'



## <u>Interdisciplinary National Conference on Biodiversity and Wildlife</u> <u>Conservation Through Tribes of India BWCTI – 2023</u>





University Level One Day Workshop on NEP-2020



One Day University Level Student Seminar on "Role of Environment in Sustainable Development of Biodiversity"



Workshop on 'Resume Writing Skills'







# NAAC Sponsored seminar





# Two Day International Multidisciplinary Conference

#### Guest Lecture



| 🔲 🕒 Studio            | Q: