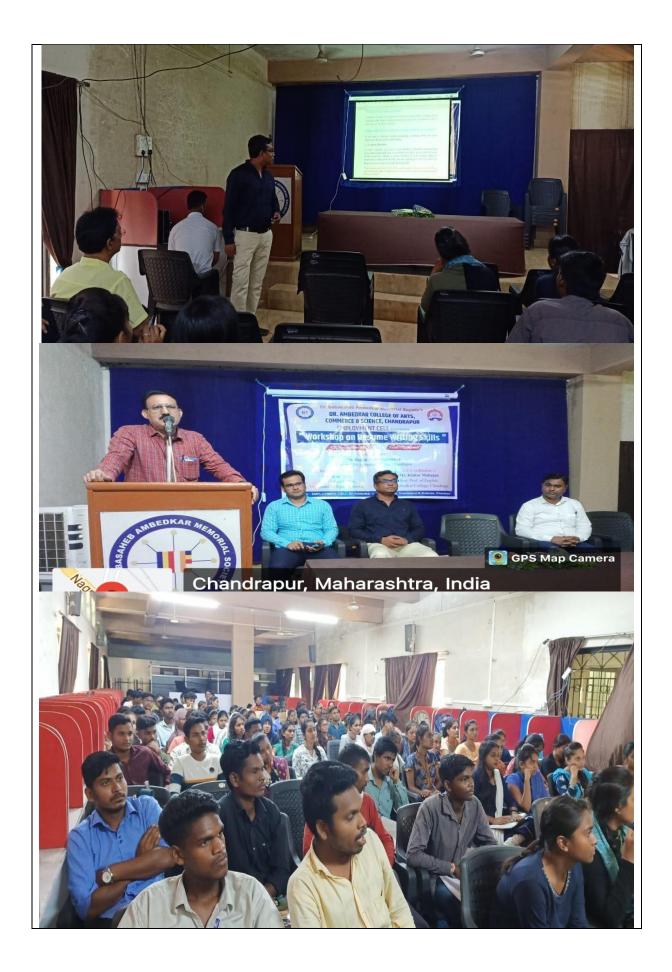

### Dr. Ambedkar College of Arts, Commerce & Science, Chandrapur

### **Department of Commerce & Management**

#### Session 2022-23

#### ICT Used

### 1.One day workshop on "Wealth Creation Financial Planning"



One day workshop on "How to write Project Report".



# 3. Project Seminar and Power Point Presentation





Participation of Science Undergraduates in a State Level Students' Seminar 'Scintillation'23'



## <u>Interdisciplinary National Conference on Biodiversity and Wildlife</u> <u>Conservation Through Tribes of India BWCTI – 2023</u>





University Level One Day Workshop on NEP-2020



One Day University Level Student Seminar on "Role of Environment in Sustainable Development of Biodiversity"



Workshop on 'Resume Writing Skills'







# NAAC Sponsored seminar





# Two Day International Multidisciplinary Conference

#### Guest Lecture



| 🔲 🕒 Studio            | Q: